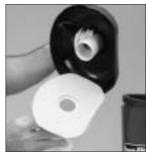

If you use a paper vacuum bag, simply insert it into the cloth bag, making sure that the cardboard disk is centered on the flexible sealing ring. When you replace the lid, the short nozzle in the center of the lid will be forced into the central hole of the cardboard disk of the paper vacuum bag thus providing a tight seal. Make sure the paper vacuum bag is tightly secured over the short nozzle before vacuuming.